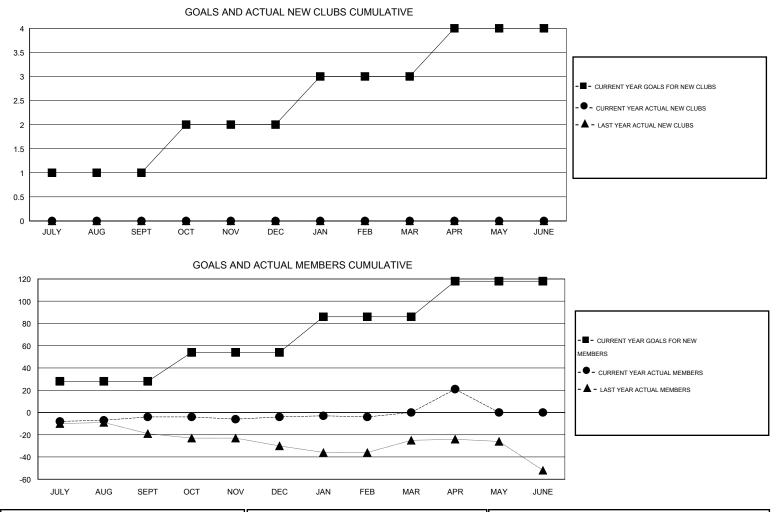

## GMT: DENNIS STEVENSON

|          | MINNESOTA  |
|----------|------------|
| LUCATION | MININESOTA |

 $\mathsf{GMT} \: \mathsf{CA} \: 2$ 

| Clubs                 |                  |           |                  | Members               |               |                    |                                     |                    |                  |
|-----------------------|------------------|-----------|------------------|-----------------------|---------------|--------------------|-------------------------------------|--------------------|------------------|
| RESULTS FOR 2014-2015 |                  |           |                  | RESULTS FOR 2014-2015 |               |                    |                                     |                    |                  |
| QUARTER               | NEW CLUB<br>GOAL | NEW CLUBS | DROPPED<br>CLUBS | NET<br>GAIN/LOSS      | QUARTER       | NEW MEMBER<br>GOAL | CHARTER AND<br>NEW MEMBERS<br>ADDED | DROPPED<br>MEMBERS | NET<br>GAIN/LOSS |
| JULY/AUG/SEPT         | 1                | 0         | 1                | -1                    | JULY/AUG/SEPT | 28                 | 20                                  | 24                 | -4               |
| OCT/NOV/DEC           | 1                | 0         | 0                | 0                     | OCT/NOV/DEC   | 26                 | 30                                  | 30                 | 0                |
| JAN/FEB/MAR           | 1                | 0         | 0                | 0                     | JAN/FEB/MAR   | 32                 | 36                                  | 32                 | 4                |
| APR/MAY/JUNE          | 1                | 0         | 0                | 0                     | APR/MAY/JUNE  | 32                 | 32                                  | 11                 | 21               |